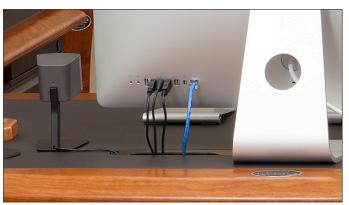

All of your wires and power cables disappear into large cable channels and a hidden, self-contained 6 or 12 position, surge suppressing power strip.

Cable Management

the integrated power strip.

- Solid Cherry Wood
- Durable Desk Inlay
- Integrated Power Strip

### **Cable Management**

The desk comes equipped with a large cable tray that can hide all of your computer wires and cables. We can't make your cables go away, but we can make them disappear!

# Modern Urban Series Computer Desks: Photos

A Modern Urban Computer Desk, Full with a laptop, showing the power cable disappearing into the large cable tray.

The **Modern Urban Computer Desk**, **Full** with a Desktop Riser Shelf has computer wires and cables routing into the side of the desk.