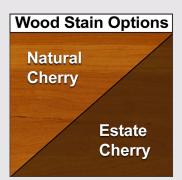

#### Modern Urban Computer Desk, Full:

Part #: 501-0005-00-00-0 Size: H: 29.25" W: 62" D: 32"

Weight: 126 lbs.
Power Strip: 12 Outlet

Two stain options are available, lighter Natural Cherry or darker Estate Cherry. Both highlight the beautiful grain patterns of the solid cherry hardwood

Available in lighter Natural Cherry stain, or darker Estate Cherry Stain

• Hand selected for unique grain patterns

Wood source is FSC Certified

CNC manufacturing ensures precision fit joinery

Wood Finish: • 2 stain options, (lighter) Natural Cherry, and (darker) Estate Cherry