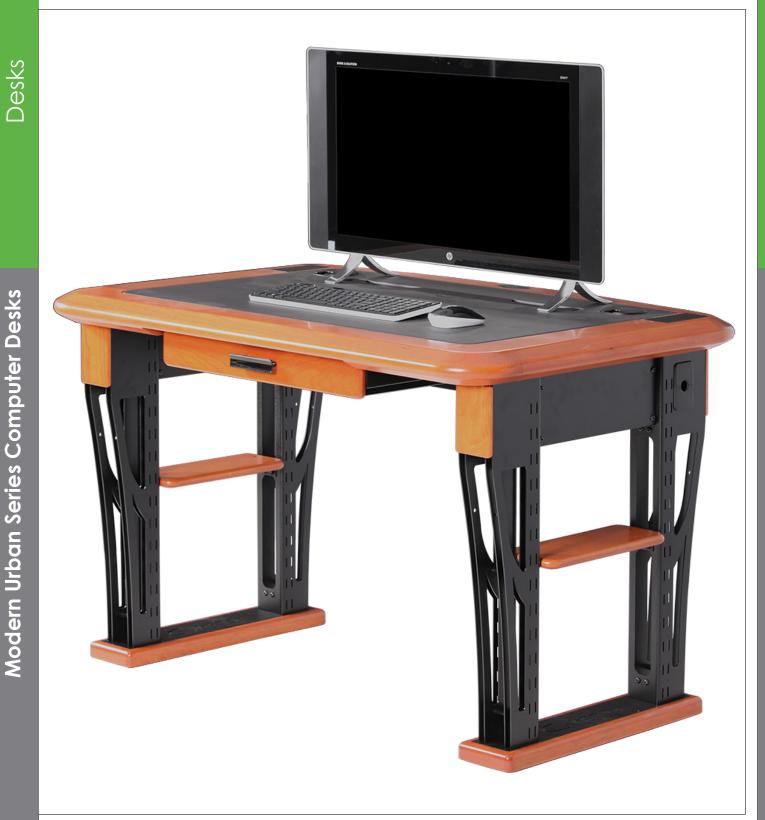

# Modern Urban Series Computer Desks: Photos

The Modern Urban Computer Desk, Petite

Desks

#### Modern Urban Computer Desk, Petite:

**Part #:** 501-0018-00-00-0 **Size:** H: 29.25" W: 45" D: 32"

Weight: 112 lbs.
Power Strip: 6 Outlet