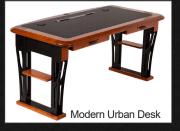

# Modern Urban Series Computer Desks: Photos

The Modern Urban Computer Desk, Full

Desks

#### Modern Urban Computer Desk, Full:

Part #: 501-0005-00-00-0 Size: H: 29.25" W: 62" D: 32"

Weight: 126 lbs.
Power Strip: 12 Outlet

Two stain options are available, lighter Natural Cherry or darker Estate Cherry. Both highlight the beautiful grain patterns of the solid cherry hardwood