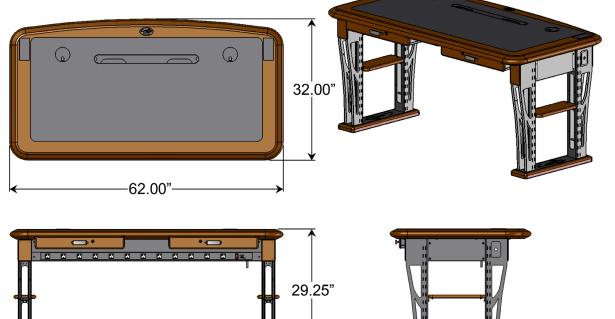

#### Modern Urban Computer Desk, Full:

Part #: 501-0005-00-00-0 Size: H: 29.25" W: 62" D: 32"

Weight: 126 lbs.
Power Strip: 12 Outlet

Two stain options are available, lighter Natural Cherry or darker Estate Cherry. Both highlight the beautiful grain patterns of the solid cherry hardwood

### Modern Urban Computer Desk, Full:

Part #: 501-0005-00-00-0

Modern Urban Computer Desk, Full: H: 29.25" W: 62.00" D: 32.00"

Weight: • Modern Urban Computer Desk, Petite: 112 lbs.

Modern Urban Computer Desk, Full: 126 lbs.

Solid Hardwood: • Premium solid cherry hardwood