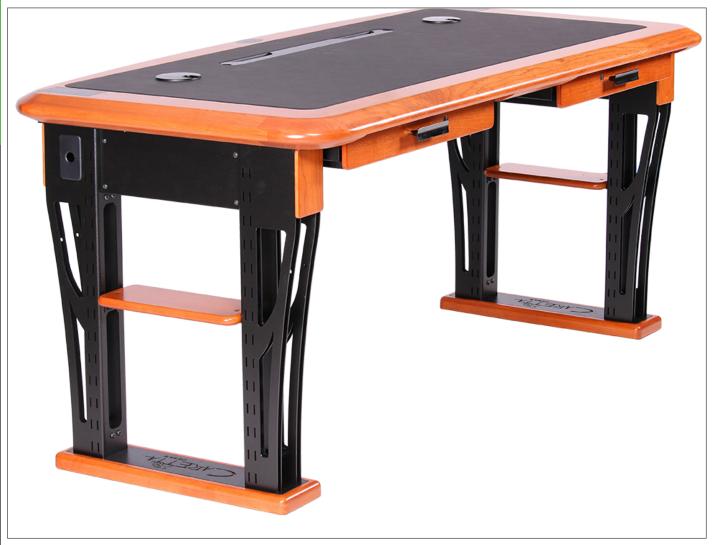

# **Modern Urban Series Computer Desks**

The Computer Desk that Hides your Wires and Cables

The Modern Urban Computer Desk is designed with functional laser cut legs that provide many technical features with a modern urban look.

Are you the type of person who must have all of the latest and greatest gadgets that life has to offer? Then the Modern Urban Desk is for you. The unique shelving system gives the ability to mount and store just about anything that you would need in a modern office. Lots of shelf mounting points on the inside and outside of both legs allow the user to configure the desk in any way imaginable.

### **Laser Cut Steel Desk Legs**

The hard-edged look of the Modern Urban Computer Desk is cut from heavy gauge steel. The legs have lots of mounting locations for shelves on either side of the leg. Large 3" adjustable pads keep desk setting level.