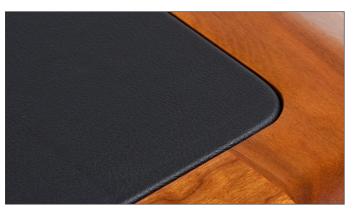

### Soft and Durable Desk Inlay

Inlay material is a high-end touch that eliminates the need for a desk pad. The material makes a nice writing surface and is extremely abrasion resistant.

• Two 2.5" round grommets

• Mounting location for Monitor Arm, without the need for edge clamp

• Mounting locations for Power/Organizer Tower or Desktop Riser Shelf

Inlay Material: • Material is of a quality indistinguishable from leather

• Superior abrasion resistance (1 million double rubs Abrasion #8 Cotton Duck)

Mildew resistant, Oil Resistant

• Ultra Violet Stable Pigment, Sulfide Stain Resistant,

ASTME 1428-Pink Stain Test

• Meets: BIFMA Class 1, Cal 117-2013, MVSS-302, California Fire Code 117