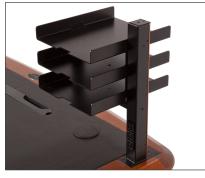

#### **Power/Organizer Tower**

- 3 Integrated power plugs bring power to the desktop
- 3 or 6 shelf versions available
- · Wire grommet to desk cable tray