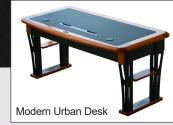

### Soft and Durable Desk Inlay

Inlay material is a high-end touch that eliminates the need for a desk pad. The material makes a nice writing surface and is extremely abrasion resistant.

### Modern Urban Series Computer Desks: Specifications (continued)

Desk Top: • 2.25" Thick work surface with a soft bull-nose edge

• Large Dibond® cable tray cover with multiple entry points to cable tray