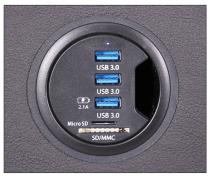

# Desktop USB SD Charging Grommet

- 3, USB 3.0 Ports
- · SD, Micro SD card readers
- 2.1 Amp charging