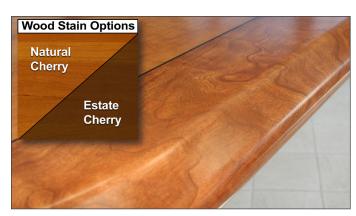

#### Modern Urban Computer Desk, Full:

Part #: 501-0005-00-00-0 Size: H: 29.25" W: 62" D: 32"

Weight: 126 lbs.
Power Strip: 12 Outlet

Two stain options are available, lighter Natural Cherry or darker Estate Cherry. Both highlight the beautiful grain patterns of the solid cherry hardwood

Available in lighter Natural Cherry stain, or darker Estate Cherry Stain

• Hand selected for unique grain patterns

Wood source is FSC Certified

CNC manufacturing ensures precision fit joinery

Wood Finish: • 2 stain options, (lighter) Natural Cherry, and (darker) Estate Cherry