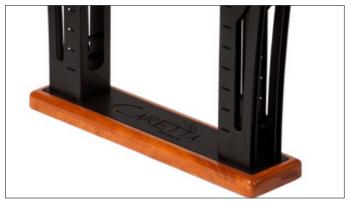

### Laser-Engraved Number Badge

Each desk is one of a kind. The number on the laser-engraved badge means that your desk is a numbered piece of art.

Serial Number Badge: • Laser-engraved badge makes each desk a numbered piece

Metal: • Heavy gauge steel

Black textured paint

Cable Management: • Large metal cable tray integrated into desk

Multiple access points to cable tray from desk top, desk legs, and under tray