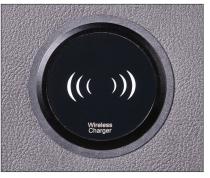

#### **Desktop Qi Wireless Charger**

• Charge phones and devices on the desktop (devices with Qi charging capability)