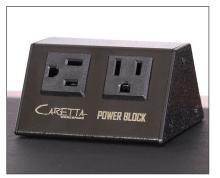

### Caretta Power Block

- · 2 Power plugs on desktop
- 15 Amp current capability