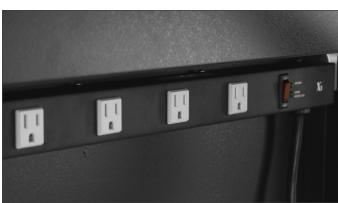

### Large Surge Suppressing Power Strip

A 12 outlet (Full) or 6 outlet (Petite) surge suppressing power strip is attached directly to the cable tray under the desk top. Plugs are spaced far enough apart so you can plug transformers side by side. There are LED indicators that show that surge suppression is active and the strip is plugged into a grounded circuit. Each strip has a 9' power cord.

• Soft plastic grommet on metal edge to keep power cords safe from abrasion

Integrated Power Strip: • Modern Urban Computer Desk, Petite: six plug positions

Modern Urban Computer Desk, Full: twelve plug positions

• Plugs are spaced wide enough to accommodate transformers side-by-side

• 1824 joules of surge suppression

Max load 1875 Watts

• 15 Amp resettable circuit breaker

9 Foot cord

Mounts directly to cable tray for easy access to all power cords

• Can be mounted with cord out of left or right of desk

Clips on desk leg to secure cord

 "Surge Protection" LED indicates strip is providing surge suppression (green led = surge protection good, red led = surge protection failed)

 "Ground" LED indicates strip is plugged into a grounded circuit (green led = circuit grounded, red led = circuit not grounded)