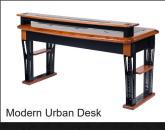

# Modern Urban Series Computer Desks: Photos

The Modern Urban Computer Desk, Petite

Desks

#### Modern Urban Computer Desk, Petite:

**Part #:** 501-0018-00-00-0 **Size:** H: 29.25" W: 45" D: 32"

Weight: 112 lbs.
Power Strip: 6 Outlet