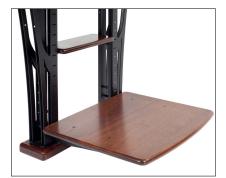

## Modern Urban Series Computer Desks: Accessories

**Modern Urban Computer Shelf** 

- 21" x 9"
- Many different mounting positions per desk

**Modern Urban Printer Shelf** 

• 21" x 17.5"