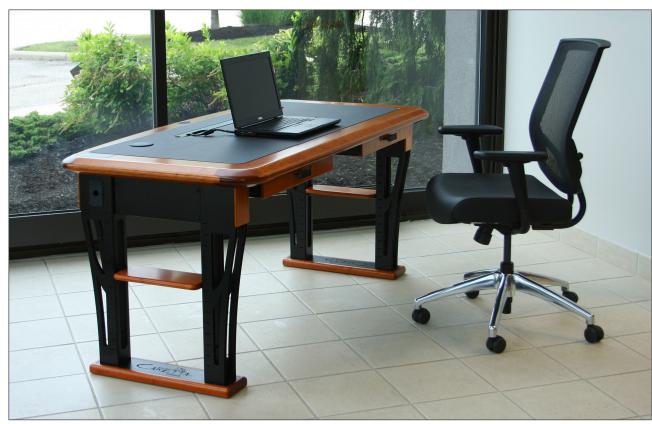

# Modern Urban Series Computer Desks: Photos

A Modern Urban Computer Desk, Full with a laptop, showing the power cable disappearing into the large cable tray.

The **Modern Urban Computer Desk**, **Full** with a Desktop Riser Shelf has computer wires and cables routing into the side of the desk.

# Modern Urban Series Computer Desks: Photos

The Modern Urban Computer Desk, Full

Desks