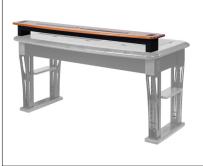

#### **Desktop Riser Shelves**

- · Available with LED lighting
- 2 sizes to choose from