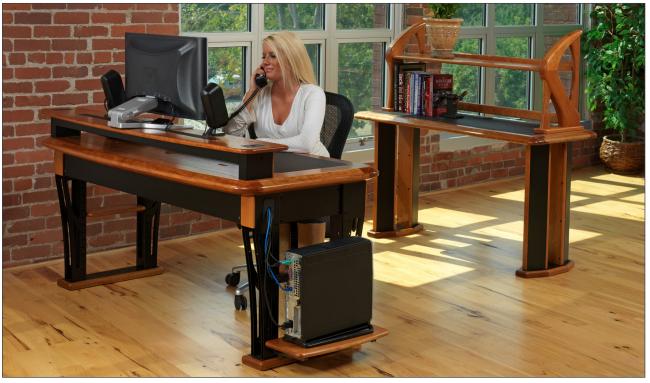

# Modern Urban Series Computer Desks: Photos

A Modern Urban Computer Desk, Full with a laptop, showing the power cable disappearing into the large cable tray.

The **Modern Urban Computer Desk**, **Full** with a Desktop Riser Shelf has computer wires and cables routing into the side of the desk.

## Modern Urban Series Computer Desks: Accessories

**Modern Urban Computer Shelf** 

- 21" x 9"
- Many different mounting positions per desk

**Modern Urban Printer Shelf** 

• 21" x 17.5"

#### **Desktop Riser Shelves**

- · Available with LED lighting
- 2 sizes to choose from