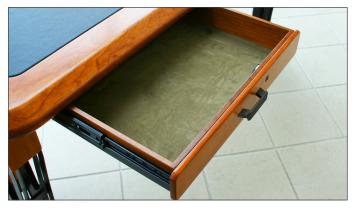

### Micro-Suede Lined Locking Drawers

The desk has one (Petite) or two (Full) locking drawers that are large enough to store a laptop computer. The drawers have a sturdy hardwood frame and metal base to maximize drawer depth. Micro-suede lining provides an elegant touch.

• Inside dimensions: H: 2.75" W: 18.38" D: 15.00"

Ball bearing slides for smooth operation

Keyboard Tray (option): • Slide-out keyboard tray under desktop

Must be ordered at the time the desk is ordered
Repaces the desk drawers under the desktop