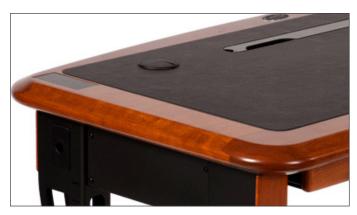

### Soft and Durable Desk Inlay

Inlay material is a high-end touch that eliminates the need for a desk pad. The material makes a nice writing surface and is extremely abrasion resistant.

### Soft Bull-Nose Desk Edge

The bull-nose edge on the desk gives a finished look to the desk, and it is a nice rest for wrists or forearms when working.

### Modern Urban Series Computer Desks: Specifications (continued)

Desk Top: • 2.25" Thick work surface with a soft bull-nose edge

• Large Dibond® cable tray cover with multiple entry points to cable tray

• Two 2.5" round grommets

• Mounting location for Monitor Arm, without the need for edge clamp

• Mounting locations for Power/Organizer Tower or Desktop Riser Shelf

Inlay Material: • Material is of a quality indistinguishable from leather