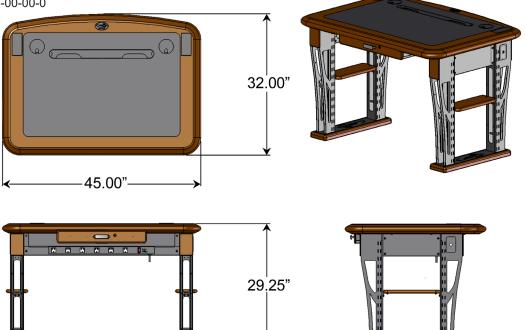

#### Modern Urban Computer Desk, Petite:

**Part #:** 501-0018-00-00-0 **Size:** H: 29.25" W: 45" D: 32"

Weight: 112 lbs.
Power Strip: 6 Outlet

### **Modern Urban Computer Desk, Petite:**

Part #: 501-0018-00-00-0

# Modern Urban Series Computer Desks: Specifications

Part Number: • Modern Urban Computer Desk, Petite: 501-0018-00-00-0

• Modern Urban Computer Desk, Full: 501-0005-00-00-0

Dimensions: • Modern Urban Computer Desk, Petite: H: 29.25" W: 45.00" D: 32.00"