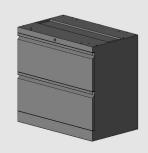

#### **Lateral File Cabinet for L Shaped Desks:**

Part #: 511-0024-00-00-0

**Size:** H: 27.75" W: 30.00" D: 18.31"

Weight: 98 lbs.

The cabinet has a secure lock that can be keyed alike, or different from other file cabinets from Caretta.

#### **Locking Drawers**

There are two 9.5" deep file drawers in each cabinet. The cabinets have a secure lock that can be keyed alike, or different from other Caretta file cabinets. There is a single lock on each cabinet for both drawers.

Dimensions: • Lateral File Cabinet: H: 27.75" W: 30.00" D: 18.31"

Weight: • Lateral File Cabinet: 98 lbs.

Construction: • Meets or exceeds applicable ANSI-BIFMA standards for durability and safety

All drawers include full extension steel ball-bearing slides with anti-rebound features to answer expects on a set of the second states.