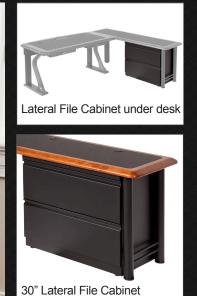

### Lateral File Cabinet for L Shaped Desks

A 30" Wide, Lateral File Cabinet Adds File Storage to Desk

The 30" Lateral File Cabinet for L Shaped Desks is the perfect accessory to add storage to your Caretta office. The file cabinet fits neatly under the return of Caretta L Shaped Desks, and is a great place to keep files.

#### Adds Storage to L Shaped Desk

The 30" lateral file cabinet neatly fits under the return top of Caretta L Shaped desks. The cabinet is a great place to keep your files right at your desk.

#### **Lateral File Cabinet for L Shaped Desks:**

Part #: 511-0024-00-00-0

**Size:** H: 27.75" W: 30.00" D: 18.31"

Weight: 98 lbs.

The cabinet has a secure lock that can be keyed alike, or different from other file cabinets from Caretta.