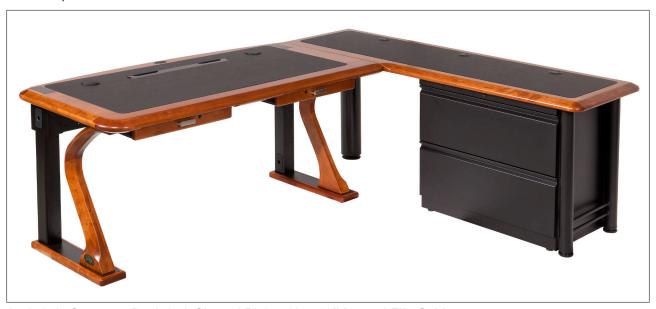

## Lateral File Cabinet for L Shaped Desks: Photos

An L Shaped Caretta Desk with a **Lateral File Cabinet** under the return.

An Artistic Computer Desk 2, L Shaped Right with a 30" Lateral File Cabinet.