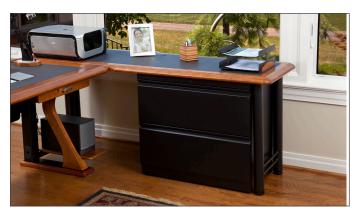

## Lateral File Cabinet for L Shaped Desks: Photos

An L Shaped Caretta Desk with a **Lateral File Cabinet** under the return.

An Artistic Computer Desk 2, L Shaped Right with a 30" Lateral File Cabinet.