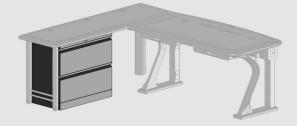

### Lateral File Cabinet for L Shaped Desks

A 30" Wide, Lateral File Cabinet Adds File Storage to Desk

The 30" Lateral File Cabinet for L Shaped Desks is the perfect accessory to add storage to your Caretta office. The file cabinet fits neatly under the return of Caretta L Shaped Desks, and is a great place to keep files.

#### Adds Storage to L Shaped Desk

The 30" lateral file cabinet neatly fits under the return top of Caretta L Shaped desks. The cabinet is a great place to keep your files right at your desk.

Locks: • File cabinet locks are keyed randomly

• For multiple file cabinet orders, specify if you would like them keyed alike

Assembly: • Slides under desk return

Attaches to under-side of return with bracket