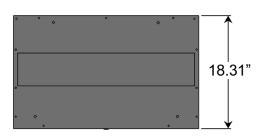

#### **Lateral File Cabinet for L Shaped Desks:**

Part #: 511-0024-00-00-0

**Size:** H: 27.75" W: 30.00" D: 18.31"

Weight: 98 lbs.

The cabinet has a secure lock that can be keyed alike, or different from other file cabinets from Caretta.

Dimensions: • Lateral File Cabinet: H: 27.75" W: 30.00" D: 18.31"

Weight: • Lateral File Cabinet: 98 lbs.

Construction: • Meets or exceeds applicable ANSI-BIFMA standards for durability and safety

All drawers include full extension steel ball-bearing slides with anti-rebound features to answer expects on a set of the second states.