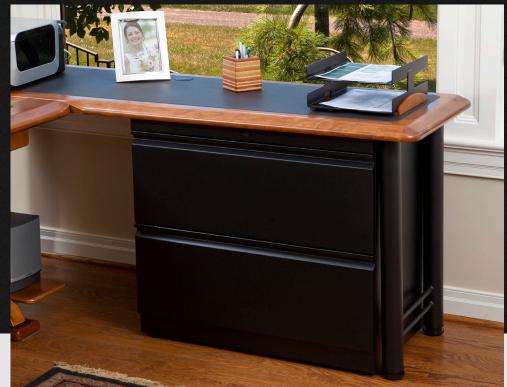

### Lateral File Cabinet for L Shaped Desks

A 30" Wide, Lateral File Cabinet Adds File Storage to Desk

The 30" Lateral File Cabinet for L Shaped Desks is the perfect accessory to add storage to your Caretta office. The file cabinet fits neatly under the return of Caretta L Shaped Desks, and is a great place to keep files.

#### Adds Storage to L Shaped Desk

The 30" lateral file cabinet neatly fits under the return top of Caretta L Shaped desks. The cabinet is a great place to keep your files right at your desk.

## Lateral File Cabinet for L Shaped Desks: Photos

An L Shaped Caretta Desk with a **Lateral File Cabinet** under the return.

An Artistic Computer Desk 2, L Shaped Right with a 30" Lateral File Cabinet.