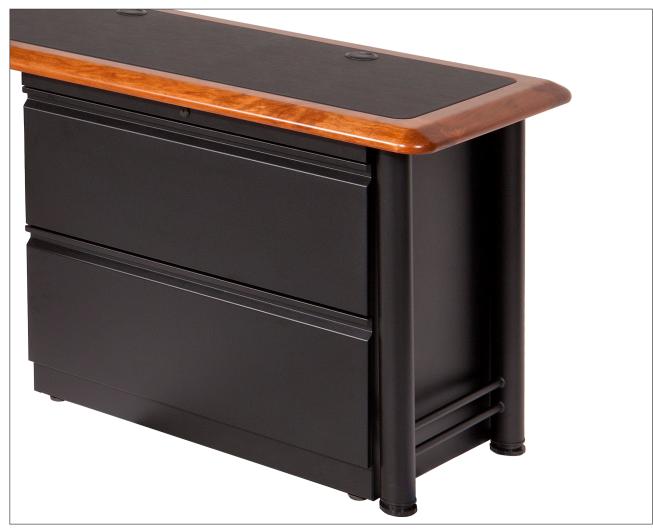

### Lateral File Cabinet for L Shaped Desks

A 30" Wide, Lateral File Cabinet Adds File Storage to Desk

The 30" Lateral File Cabinet for L Shaped Desks is the perfect accessory to add storage to your Caretta office. The file cabinet fits neatly under the return of Caretta L Shaped Desks, and is a great place to keep files.

The file cabinet can hold different sizes of file folders in multiple configurations, laterally or side-by-side. These high quality file cabinets feature sturdy steel construction, locking drawers and a factory installed counterweight.

#### Adds Storage to L Shaped Desk

The 30" lateral file cabinet neatly fits under the return top of Caretta L Shaped desks. The cabinet is a great place to keep your files right at your desk.

#### **Sturdy Construction**

The all steel, all welded file cabinets meet or exceed applicable ANSI-BIFMA standards for durability and safety. A factory installed counterweight adds stability and security.

#### **Locking Drawers**

There are two 9.5" deep file drawers in each cabinet. The cabinets have a secure lock that can be keyed alike, or different from other Caretta file cabinets. There is a single lock on each cabinet for both drawers.