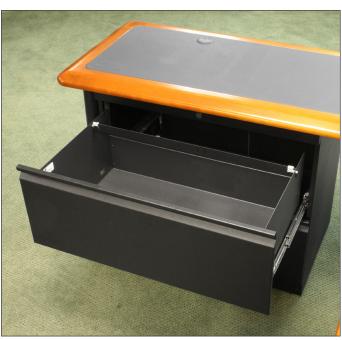

#### **Locking Drawers**

There are two 9.5" deep file drawers in each cabinet. The cabinets have a secure lock that can be keyed alike, or different from other Caretta file cabinets. There is a single lock on each cabinet for both drawers.

features to ensure smooth operation

• Two file bars are included in each drawer, for side-to-side filing

File drawers accommodate letter, legal, and A4 files

• Drawer fronts include rubber bumpers for quiet operation