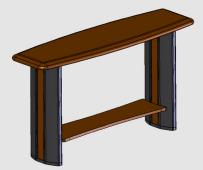

### **Attractive Look**

The clean lines of the Console Table legs with the organic shapes of the top and shelf make this table an attractive piece in any office or home. The dramatic wood grain patterns in the thick solid cherry top make each table truly unique.

#### **Lower Shelf**

For an additional place to showcase artwork, framed pictures, speakers, or other items, the lower shelf is the ideal space. The organic shape of the shelf is elegant, yet functional.

• Meets or exceeds Standards of National Kitchen Cabinet Mfg. Association

· Low VOC, formaldehyde free

· Hand work in finish process ensures high quality

Table Legs: • Aluminum structure painted black

Cherry center sectionWood foot with felt pads