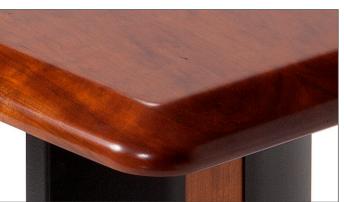

The thick solid cherry table top features beautiful wood grain, a bull-nose edge and wood finish that are the same used in other Caretta Workspace products. This makes the Console Table fit perfectly into any Caretta office.

### **Premium Solid Cherry Hardwood**

The solid cherry hardwood used in the Console Table top is selected for its unique grain patterns, then finished with a durable, bright, natural cherry finish. Each piece goes through a detailed 10-step finish process, which is perfected with time and hand work.

## Console Table: Photos

The top of a **Console Table** is made of solid cherry hardwood with unique wood grain patterns.

635 Enterprise Drive
Lewis Center, OH 43035
Phone: 614-430-8660
www.CarettaWorkspace.com
Made in America