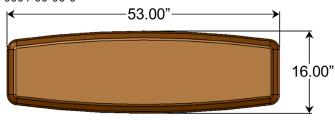

### **Console Table:**

**Part #:** 531-0001-00-00-0 **Size:** H: 28.75" W: 53" D: 16"

Weight: 53 lbs.

635 Enterprise Drive Lewis Center, OH 43035 Phone: 614-430-8660 www.CarettaWorkspace.com Made in America

## Console Table: **Dimensions**

# Console Table: Specifications

Part Number: • Console Table: 531-0001-00-00-0

• Console Table: H: 28.75" W: 53.00" D: 16.00"

Weight: • Console Table: 53 lbs.

Solid Hardwood Table Top: • Premium solid cherry hardwood top