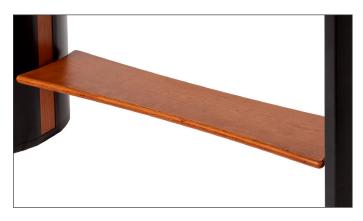

#### **Lower Shelf**

For an additional place to showcase artwork, framed pictures, speakers, or other items, the lower shelf is the ideal space. The organic shape of the shelf is elegant, yet functional.

Lower Shelf: • Premium cherry hardwood board spans legs to provide extra storage

Assembly: • One size of standard (1/4-20) screw threads into steel inserts

Typical Lead Time: • In stock - 3 weeks

Console Table