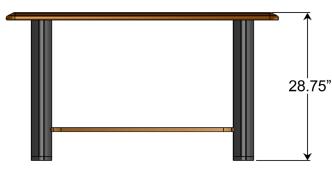

## Console Table: **Dimensions**

### **Console Table:**

**Part #:** 531-0001-00-00-0 **Size:** H: 28.75" W: 53" D: 16"

Weight: 53 lbs.

635 Enterprise Drive Lewis Center, OH 43035 Phone: 614-430-8660 www.CarettaWorkspace.com Made in America

# Console Table: Specifications

Part Number: • Console Table: 531-0001-00-00-0

• Console Table: H: 28.75" W: 53.00" D: 16.00"

Weight: • Console Table: 53 lbs.

Solid Hardwood Table Top: • Premium solid cherry hardwood top