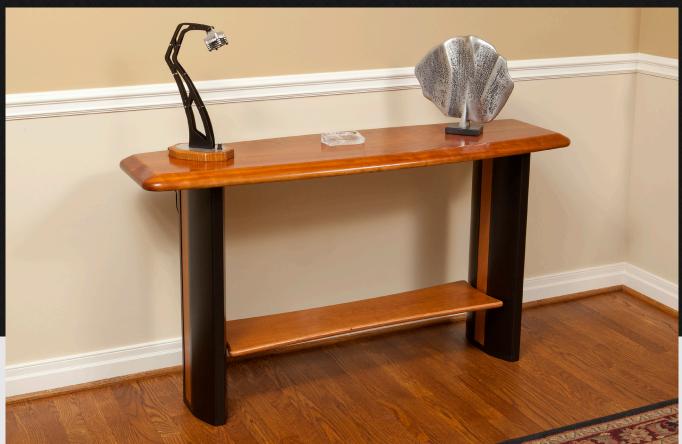

## **Console Table**

A Companion Table to the Caretta Office

The Caretta Console Table features a solid cherry wood top, with attractive wood accented legs and functional lower shelf. This table is a great place to sit a lamp, artwork, or other items to display in your home or office. The table can be used as a console table or a sofa table.

# Console Table: **Photos**

A Console Table in a home office.

Console Table

635 Enterprise Drive Lewis Center, OH 43035 Phone: 614-430-8660 www.CarettaWorkspace.com Made in America

Questions? Call Us! (877)422-1088