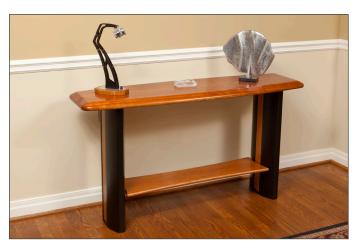

## **Console Table**

A Companion Table to the Caretta Office

The Caretta Console Table features a solid cherry wood top, with attractive wood accented legs and functional lower shelf. This table is a great place to sit a lamp, artwork, or other items to display in your home or office. The table can be used as a console table or a sofa table.

# Console Table: **Photos**

A Console Table in a home office.

Console Table

635 Enterprise Drive Lewis Center, OH 43035 Phone: 614-430-8660 www.CarettaWorkspace.com Made in America

Questions? Call Us! (877)422-1088