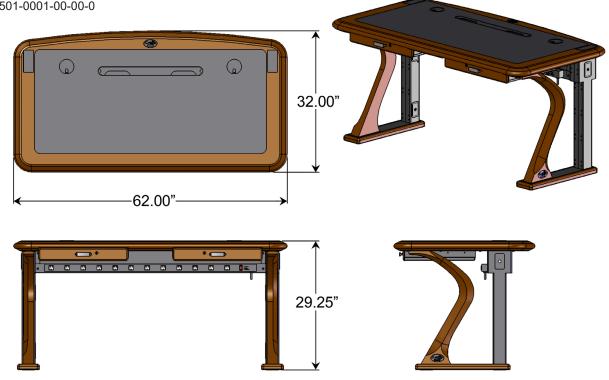

#### Artistic Computer Desk Full: Part #: 501-0001-00-00-0

635 Enterprise Drive Lewis Center, OH 43035 Phone: 614-430-8660 www.CarettaWorkspace.com Made in America

**Artistic Series Computer Desks** 

## Artistic Series Computer Desks: Specifications

| Part Number:            | <ul> <li>Artistic Computer Desk Petite: 501-0008-00-00-0</li> <li>Artistic Computer Desk Full: 501-0001-00-00-0</li> </ul>                                                                                                                                                                                                                                                                                                                                                                                                                                                                                                                                                                                                                                                                                                               |
|-------------------------|------------------------------------------------------------------------------------------------------------------------------------------------------------------------------------------------------------------------------------------------------------------------------------------------------------------------------------------------------------------------------------------------------------------------------------------------------------------------------------------------------------------------------------------------------------------------------------------------------------------------------------------------------------------------------------------------------------------------------------------------------------------------------------------------------------------------------------------|
| Dimensions:             | <ul> <li>Artistic Computer Desk Petite: H: 29.25" W: 45.00" D: 32.00"</li> <li>Artistic Computer Desk Full: H: 29.25" W: 62.00" D: 32.00"</li> </ul>                                                                                                                                                                                                                                                                                                                                                                                                                                                                                                                                                                                                                                                                                     |
| Weight:                 | <ul><li>Artistic Computer Desk Petite: 86 lbs.</li><li>Artistic Computer Desk Full: 101 lbs.</li></ul>                                                                                                                                                                                                                                                                                                                                                                                                                                                                                                                                                                                                                                                                                                                                   |
| Solid Hardwood:         | <ul> <li>Premium solid cherry hardwood</li> <li>Hand selected for unique grain patterns</li> <li>Wood source is FSC Certified</li> <li>CNC manufacturing ensures precision fit joinery</li> </ul>                                                                                                                                                                                                                                                                                                                                                                                                                                                                                                                                                                                                                                        |
| Wood Finish:            | <ul> <li>2 stain options, (lighter) Natural Cherry, and (darker) Estate Cherry</li> <li>Wood finish highlights beautiful cherry wood grain</li> <li>Hand-rubbed, 10-step finish process ensures quality</li> <li>Meets or exceeds Standards of National Kitchen Cabinet Mfg. Association</li> <li>Low VOC, formaldehyde free</li> <li>Hand work in finish process ensures high quality</li> </ul>                                                                                                                                                                                                                                                                                                                                                                                                                                        |
| Serial Number Badge:    | <ul> <li>Laser-engraved badge makes each desk a numbered piece</li> </ul>                                                                                                                                                                                                                                                                                                                                                                                                                                                                                                                                                                                                                                                                                                                                                                |
| Metal:                  | <ul><li>Heavy gauge steel</li><li>Black textured paint</li></ul>                                                                                                                                                                                                                                                                                                                                                                                                                                                                                                                                                                                                                                                                                                                                                                         |
| Cable Management:       | <ul> <li>Large metal cable tray integrated into desk</li> <li>Multiple access points to cable tray from desk top, desk legs, and below tray</li> <li>Soft plastic grommet on metal edge to keep power cords safe from abrasion</li> </ul>                                                                                                                                                                                                                                                                                                                                                                                                                                                                                                                                                                                                |
| Integrated Power Strip: | <ul> <li>Artistic Computer Desk Petite: six plug positions</li> <li>Artistic Computer Desk Full: twelve plug positions</li> <li>Plugs are spaced wide enough to accommodate transformers side-by-side</li> <li>1824 joules of surge suppression</li> <li>Max load 1875 Watts</li> <li>15 Amp resettable circuit breaker</li> <li>9 Foot cord</li> <li>Mounts directly to cable tray for easy access to all power cords</li> <li>Can be mounted with cord out of left or right of desk</li> <li>Clips on desk leg to secure cord</li> <li>"Surge Protection" LED indicates strip is providing surge suppression (green led = surge protection good, red led = surge protection failed)</li> <li>"Ground" LED indicates strip is plugged into a grounded circuit (green led = circuit grounded, red led = circuit not grounded)</li> </ul> |