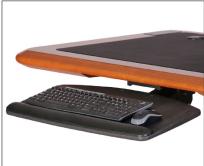

## **Desktop Riser Shelves**

- Available with LED light bar
- 2 sizes to choose from

**Keyboard Tray** · Order the desk with an optional keyboard tray. (The tray replaces the desk drawers, and must be ordered with the desk)