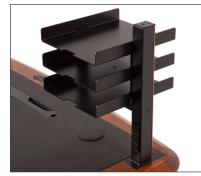

### Artistic Series Computer Desks: Accessories

**Artistic Computer Shelf** 

• 21" x 9"

• 16 different mounting positions per desk, can hold up to 30 lbs.

#### **Artistic Printer Shelf**

• 21" x 17.5"

· Has supporting foot to hold up to 60 lbs.