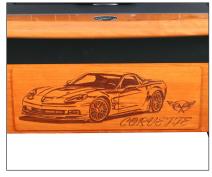

**Custom Laser Graphics** 

• Add custom laser graphics to the front of your desk. We can add your favorite car, horse, band, company logo, you name it!

**Power/Organizer Tower** · 3 Integrated power plugs bring power to the desktop