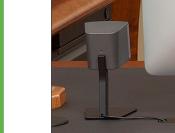

### Artistic Series Computer Desks: Photos

An Artistic Computer Desk Petite with an iMac, showing the cables disappearing into the large cable tray.

This **Artistic Computer Desk Full** has computer cables routing into the large cable tray through the side of the desk. This desk is equipped with a Computer Shelf and Printer Shelf, Power/Organizer Tower and Evo Monitor Arm.