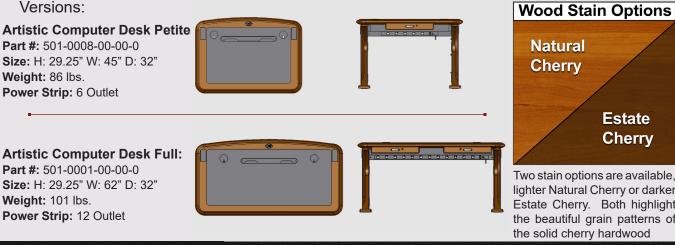

There are two versions of the

Artistic Computer Desk, which are named Desk Petite and Desk Full. The differences are

desk width, number of drawers and size of the integrated

power strip.

Available in lighter Natural Cherry stain, or darker Estate Cherry Stain

## Artistic Series Computer Desks: Dimensions

Artistic Computer Desk Petite: Part #: 501-0008-00-00-0

#### Artistic Computer Desk Full: Part #: 501-0001-00-00-0

635 Enterprise Drive Lewis Center, OH 43035 Phone: 614-430-8660 www.CarettaWorkspace.com Made in America

**Artistic Series Computer Desks** 