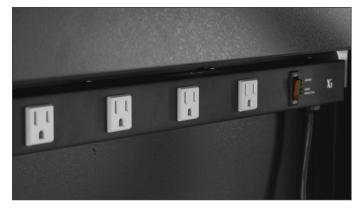

#### Soft Bull-Nose Desk Edge

The bull-nose edge on the desk gives a finished look to the desk, and it is a nice rest for wrists or forearms when working.

Large Surge Suppressing Power Strip

A 12 outlet (Full) or 6 outlet (Petite) surge suppressing power strip is attached directly to the cable tray under the desk top. Plugs are spaced far enough apart so you can plug transformers side by side. There are LED indicators that show that surge suppression is active and the strip is plugged into a grounded circuit. Each strip has a 9' power cord.

## Artistic Series Computer Desks: Specifications

| Part Number:            | <ul> <li>Artistic Computer Desk Petite: 501-0008-00-00-0</li> <li>Artistic Computer Desk Full: 501-0001-00-00-0</li> </ul>                                                                                                                                                                                                                                                                                                                                                                                                                                                                                                                                                                                                                                                                                                               |
|-------------------------|------------------------------------------------------------------------------------------------------------------------------------------------------------------------------------------------------------------------------------------------------------------------------------------------------------------------------------------------------------------------------------------------------------------------------------------------------------------------------------------------------------------------------------------------------------------------------------------------------------------------------------------------------------------------------------------------------------------------------------------------------------------------------------------------------------------------------------------|
| Dimensions:             | <ul> <li>Artistic Computer Desk Petite: H: 29.25" W: 45.00" D: 32.00"</li> <li>Artistic Computer Desk Full: H: 29.25" W: 62.00" D: 32.00"</li> </ul>                                                                                                                                                                                                                                                                                                                                                                                                                                                                                                                                                                                                                                                                                     |
| Weight:                 | <ul><li>Artistic Computer Desk Petite: 86 lbs.</li><li>Artistic Computer Desk Full: 101 lbs.</li></ul>                                                                                                                                                                                                                                                                                                                                                                                                                                                                                                                                                                                                                                                                                                                                   |
| Solid Hardwood:         | <ul> <li>Premium solid cherry hardwood</li> <li>Hand selected for unique grain patterns</li> <li>Wood source is FSC Certified</li> <li>CNC manufacturing ensures precision fit joinery</li> </ul>                                                                                                                                                                                                                                                                                                                                                                                                                                                                                                                                                                                                                                        |
| Wood Finish:            | <ul> <li>2 stain options, (lighter) Natural Cherry, and (darker) Estate Cherry</li> <li>Wood finish highlights beautiful cherry wood grain</li> <li>Hand-rubbed, 10-step finish process ensures quality</li> <li>Meets or exceeds Standards of National Kitchen Cabinet Mfg. Association</li> <li>Low VOC, formaldehyde free</li> <li>Hand work in finish process ensures high quality</li> </ul>                                                                                                                                                                                                                                                                                                                                                                                                                                        |
| Serial Number Badge:    | <ul> <li>Laser-engraved badge makes each desk a numbered piece</li> </ul>                                                                                                                                                                                                                                                                                                                                                                                                                                                                                                                                                                                                                                                                                                                                                                |
| Metal:                  | <ul><li>Heavy gauge steel</li><li>Black textured paint</li></ul>                                                                                                                                                                                                                                                                                                                                                                                                                                                                                                                                                                                                                                                                                                                                                                         |
| Cable Management:       | <ul> <li>Large metal cable tray integrated into desk</li> <li>Multiple access points to cable tray from desk top, desk legs, and below tray</li> <li>Soft plastic grommet on metal edge to keep power cords safe from abrasion</li> </ul>                                                                                                                                                                                                                                                                                                                                                                                                                                                                                                                                                                                                |
| Integrated Power Strip: | <ul> <li>Artistic Computer Desk Petite: six plug positions</li> <li>Artistic Computer Desk Full: twelve plug positions</li> <li>Plugs are spaced wide enough to accommodate transformers side-by-side</li> <li>1824 joules of surge suppression</li> <li>Max load 1875 Watts</li> <li>15 Amp resettable circuit breaker</li> <li>9 Foot cord</li> <li>Mounts directly to cable tray for easy access to all power cords</li> <li>Can be mounted with cord out of left or right of desk</li> <li>Clips on desk leg to secure cord</li> <li>"Surge Protection" LED indicates strip is providing surge suppression (green led = surge protection good, red led = surge protection failed)</li> <li>"Ground" LED indicates strip is plugged into a grounded circuit (green led = circuit grounded, red led = circuit not grounded)</li> </ul> |