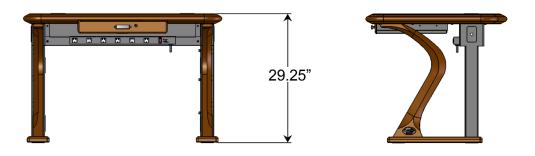

## Artistic Series Computer Desks: Specifications

| Part Number:            | <ul> <li>Artistic Computer Desk Petite: 501-0008-00-00-0</li> <li>Artistic Computer Desk Full: 501-0001-00-00-0</li> </ul>                                                                                                                                                                                                                                                                                                                                                                                                                                                                                                                                                                                                                                                                                                               |
|-------------------------|------------------------------------------------------------------------------------------------------------------------------------------------------------------------------------------------------------------------------------------------------------------------------------------------------------------------------------------------------------------------------------------------------------------------------------------------------------------------------------------------------------------------------------------------------------------------------------------------------------------------------------------------------------------------------------------------------------------------------------------------------------------------------------------------------------------------------------------|
| Dimensions:             | <ul> <li>Artistic Computer Desk Petite: H: 29.25" W: 45.00" D: 32.00"</li> <li>Artistic Computer Desk Full: H: 29.25" W: 62.00" D: 32.00"</li> </ul>                                                                                                                                                                                                                                                                                                                                                                                                                                                                                                                                                                                                                                                                                     |
| Weight:                 | <ul><li>Artistic Computer Desk Petite: 86 lbs.</li><li>Artistic Computer Desk Full: 101 lbs.</li></ul>                                                                                                                                                                                                                                                                                                                                                                                                                                                                                                                                                                                                                                                                                                                                   |
| Solid Hardwood:         | <ul> <li>Premium solid cherry hardwood</li> <li>Hand selected for unique grain patterns</li> <li>Wood source is FSC Certified</li> <li>CNC manufacturing ensures precision fit joinery</li> </ul>                                                                                                                                                                                                                                                                                                                                                                                                                                                                                                                                                                                                                                        |
| Wood Finish:            | <ul> <li>2 stain options, (lighter) Natural Cherry, and (darker) Estate Cherry</li> <li>Wood finish highlights beautiful cherry wood grain</li> <li>Hand-rubbed, 10-step finish process ensures quality</li> <li>Meets or exceeds Standards of National Kitchen Cabinet Mfg. Association</li> <li>Low VOC, formaldehyde free</li> <li>Hand work in finish process ensures high quality</li> </ul>                                                                                                                                                                                                                                                                                                                                                                                                                                        |
| Serial Number Badge:    | <ul> <li>Laser-engraved badge makes each desk a numbered piece</li> </ul>                                                                                                                                                                                                                                                                                                                                                                                                                                                                                                                                                                                                                                                                                                                                                                |
| Metal:                  | <ul><li>Heavy gauge steel</li><li>Black textured paint</li></ul>                                                                                                                                                                                                                                                                                                                                                                                                                                                                                                                                                                                                                                                                                                                                                                         |
| Cable Management:       | <ul> <li>Large metal cable tray integrated into desk</li> <li>Multiple access points to cable tray from desk top, desk legs, and below tray</li> <li>Soft plastic grommet on metal edge to keep power cords safe from abrasion</li> </ul>                                                                                                                                                                                                                                                                                                                                                                                                                                                                                                                                                                                                |
| Integrated Power Strip: | <ul> <li>Artistic Computer Desk Petite: six plug positions</li> <li>Artistic Computer Desk Full: twelve plug positions</li> <li>Plugs are spaced wide enough to accommodate transformers side-by-side</li> <li>1824 joules of surge suppression</li> <li>Max load 1875 Watts</li> <li>15 Amp resettable circuit breaker</li> <li>9 Foot cord</li> <li>Mounts directly to cable tray for easy access to all power cords</li> <li>Can be mounted with cord out of left or right of desk</li> <li>Clips on desk leg to secure cord</li> <li>"Surge Protection" LED indicates strip is providing surge suppression (green led = surge protection good, red led = surge protection failed)</li> <li>"Ground" LED indicates strip is plugged into a grounded circuit (green led = circuit grounded, red led = circuit not grounded)</li> </ul> |