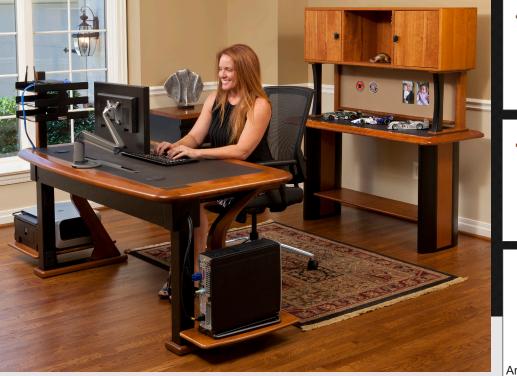

### Artistic Series Computer Desks: Photos

An Artistic Computer Desk Petite with an iMac, showing the cables disappearing into the large cable tray.

This **Artistic Computer Desk Full** has computer cables routing into the large cable tray through the side of the desk. This desk is equipped with a Computer Shelf and Printer Shelf, Power/Organizer Tower and Evo Monitor Arm.