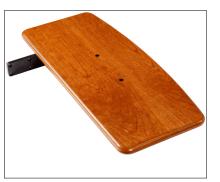

## **Desktop Riser Shelves**

- Available with LED light bar
- 2 sizes to choose from

**Keyboard Tray** · Order the desk with an optional keyboard tray. (The tray replaces the desk drawers, and must be ordered with the desk)