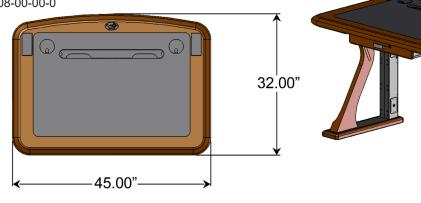

## Artistic Series Computer Desks: Dimensions

Artistic Computer Desk Petite: Part #: 501-0008-00-00-0

## Artistic Series Computer Desks: Specifications

| Part Number:            | <ul> <li>Artistic Computer Desk Petite: 501-0008-00-00-0</li> <li>Artistic Computer Desk Full: 501-0001-00-00-0</li> </ul>                                                                                                                                                                                                                                                                                                                                                                                                                                                                                                                                                                                                                                                                                                               |
|-------------------------|------------------------------------------------------------------------------------------------------------------------------------------------------------------------------------------------------------------------------------------------------------------------------------------------------------------------------------------------------------------------------------------------------------------------------------------------------------------------------------------------------------------------------------------------------------------------------------------------------------------------------------------------------------------------------------------------------------------------------------------------------------------------------------------------------------------------------------------|
| Dimensions:             | <ul> <li>Artistic Computer Desk Petite: H: 29.25" W: 45.00" D: 32.00"</li> <li>Artistic Computer Desk Full: H: 29.25" W: 62.00" D: 32.00"</li> </ul>                                                                                                                                                                                                                                                                                                                                                                                                                                                                                                                                                                                                                                                                                     |
| Weight:                 | <ul><li>Artistic Computer Desk Petite: 86 lbs.</li><li>Artistic Computer Desk Full: 101 lbs.</li></ul>                                                                                                                                                                                                                                                                                                                                                                                                                                                                                                                                                                                                                                                                                                                                   |
| Solid Hardwood:         | <ul> <li>Premium solid cherry hardwood</li> <li>Hand selected for unique grain patterns</li> <li>Wood source is FSC Certified</li> <li>CNC manufacturing ensures precision fit joinery</li> </ul>                                                                                                                                                                                                                                                                                                                                                                                                                                                                                                                                                                                                                                        |
| Wood Finish:            | <ul> <li>2 stain options, (lighter) Natural Cherry, and (darker) Estate Cherry</li> <li>Wood finish highlights beautiful cherry wood grain</li> <li>Hand-rubbed, 10-step finish process ensures quality</li> <li>Meets or exceeds Standards of National Kitchen Cabinet Mfg. Association</li> <li>Low VOC, formaldehyde free</li> <li>Hand work in finish process ensures high quality</li> </ul>                                                                                                                                                                                                                                                                                                                                                                                                                                        |
| Serial Number Badge:    | <ul> <li>Laser-engraved badge makes each desk a numbered piece</li> </ul>                                                                                                                                                                                                                                                                                                                                                                                                                                                                                                                                                                                                                                                                                                                                                                |
| Metal:                  | <ul><li>Heavy gauge steel</li><li>Black textured paint</li></ul>                                                                                                                                                                                                                                                                                                                                                                                                                                                                                                                                                                                                                                                                                                                                                                         |
| Cable Management:       | <ul> <li>Large metal cable tray integrated into desk</li> <li>Multiple access points to cable tray from desk top, desk legs, and below tray</li> <li>Soft plastic grommet on metal edge to keep power cords safe from abrasion</li> </ul>                                                                                                                                                                                                                                                                                                                                                                                                                                                                                                                                                                                                |
| Integrated Power Strip: | <ul> <li>Artistic Computer Desk Petite: six plug positions</li> <li>Artistic Computer Desk Full: twelve plug positions</li> <li>Plugs are spaced wide enough to accommodate transformers side-by-side</li> <li>1824 joules of surge suppression</li> <li>Max load 1875 Watts</li> <li>15 Amp resettable circuit breaker</li> <li>9 Foot cord</li> <li>Mounts directly to cable tray for easy access to all power cords</li> <li>Can be mounted with cord out of left or right of desk</li> <li>Clips on desk leg to secure cord</li> <li>"Surge Protection" LED indicates strip is providing surge suppression (green led = surge protection good, red led = surge protection failed)</li> <li>"Ground" LED indicates strip is plugged into a grounded circuit (green led = circuit grounded, red led = circuit not grounded)</li> </ul> |