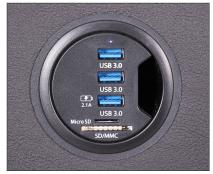

# Desktop USB SD Charging Grommet

- 3, USB 3.0 Ports
- SD, Micro SD card readers
- 2.1 Amp charging

• Charge phones and devices on the desktop (devices with Qi charging capability)