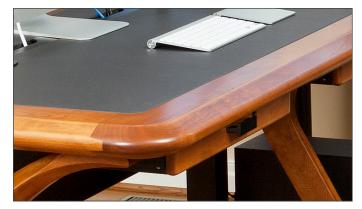

#### Soft Bull-Nose Desk Edge

The bull-nose edge on the desk gives a finished look to the desk, and it is a nice rest for wrists or forearms when working.

Large Surge Suppressing Power Strip

A 12 outlet (Full) or 6 outlet (Petite) surge suppressing power strip is attached directly to the cable tray under the desk top. Plugs are spaced far enough apart so you can plug transformers side by side. There are LED indicators that show that surge suppression is active and the strip is plugged into a grounded circuit. Each strip has a 9' power cord.

#### **Sculpted Desk Legs**

Artistic, solid cherry wood desk legs are sculpted in a way that allows for additional knee room. Large 3" adjustable pads keep desk setting level.

635 Enterprise Drive Lewis Center, OH 43035 Phone: 614-430-8660 www.CarettaWorkspace.com Made in America