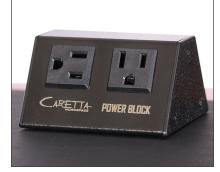

#### Caretta Power Block

- 2 Power plugs on desktop
- 15 Amp current capability

Find these and many other accessories and companion products at www.CarettaWorkspace.com.

An Artistic Computer Desk Petite in Estate Cherry Finish