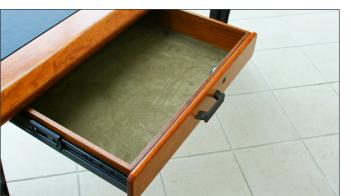

#### Micro-Suede Lined Locking Drawers

The desk has one (Petite) or two (Full) locking drawers that are large enough to store a laptop computer. The drawers have a sturdy hardwood frame and metal base to maximize drawer depth. Micro-suede lining provides an elegant touch.

#### **Cable Management**

The desk comes equipped with a large cable tray that can hide all of your computer wires and cables. We can't make your cables go away, but we can make them disappear!