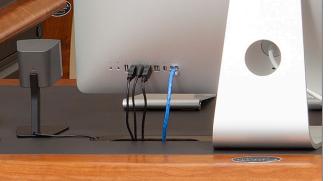

### Artistic Series Computer Desks: Photos

An Artistic Computer Desk Petite with an iMac, showing the cables disappearing into the large cable tray.

This **Artistic Computer Desk Full** has computer cables routing into the large cable tray through the side of the desk. This desk is equipped with a Computer Shelf and Printer Shelf, Power/Organizer Tower and Evo Monitor Arm.