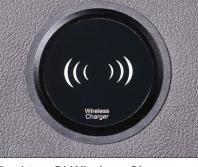

# Desktop USB SD Charging Grommet

- 3, USB 3.0 Ports
- SD, Micro SD card readers
- 2.1 Amp charging

• Charge phones and devices on the desktop (devices with Qi charging capability)