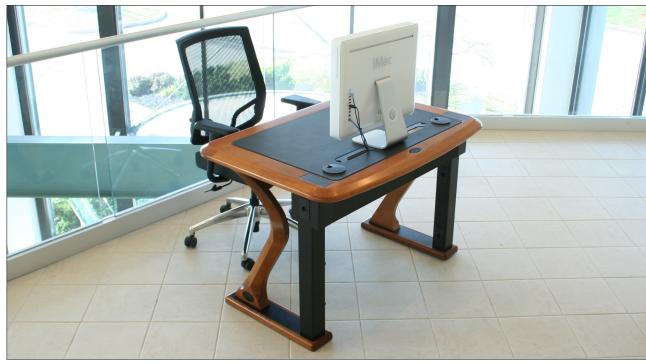

### Artistic Series Computer Desks: Photos

An Artistic Computer Desk Petite with an iMac, showing the cables disappearing into the large cable tray.

This **Artistic Computer Desk Full** has computer cables routing into the large cable tray through the side of the desk. This desk is equipped with a Computer Shelf and Printer Shelf, Power/Organizer Tower and Evo Monitor Arm.