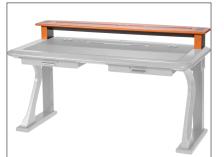

## **Desktop Riser Shelves**

- Available with LED light bar
- 2 sizes to choose from

**Keyboard Tray** · Order the desk with an optional keyboard tray. (The tray replaces the desk drawers, and must be ordered with the desk)