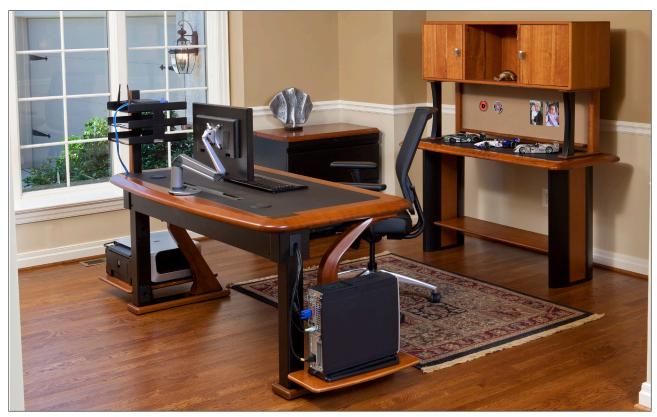

### Artistic Series Computer Desks: Photos

An Artistic Computer Desk Petite with an iMac, showing the cables disappearing into the large cable tray.

This **Artistic Computer Desk Full** has computer cables routing into the large cable tray through the side of the desk. This desk is equipped with a Computer Shelf and Printer Shelf, Power/Organizer Tower and Evo Monitor Arm.