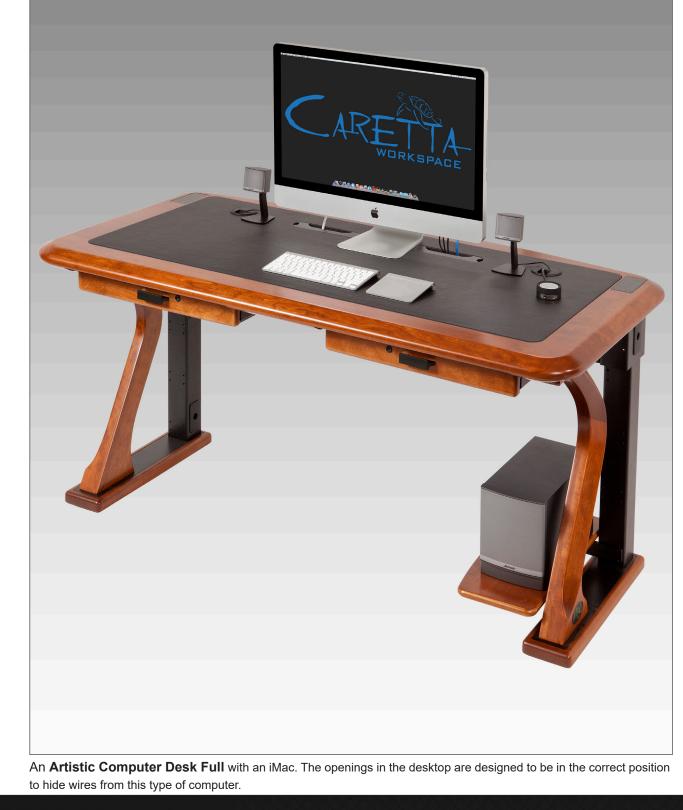

### Artistic Series Computer Desks: Photos

An Artistic Computer Desk Petite with an iMac, showing the cables disappearing into the large cable tray.

This **Artistic Computer Desk Full** has computer cables routing into the large cable tray through the side of the desk. This desk is equipped with a Computer Shelf and Printer Shelf, Power/Organizer Tower and Evo Monitor Arm.