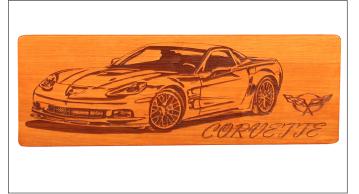

Make your desk a custom work of art by adding laser graphics to your modesty panel. Whether it's a corporate logo, your favorite band, horse, car, or just about anything else, laser-engraving can make your desk truly unique.

### **Custom Laser-Engraved Panels**

Customize your desk by adding laser-engraved artwork to the front of your desk. This could be a corporate logo or other artwork that interests you. We have added horses, cars, bands, amateur radio call signs, mountain scenes, big cats, and many other graphics to our desks. You can provide your own artwork, or let us help to create it for you. This is a great way to make your office truly unique.