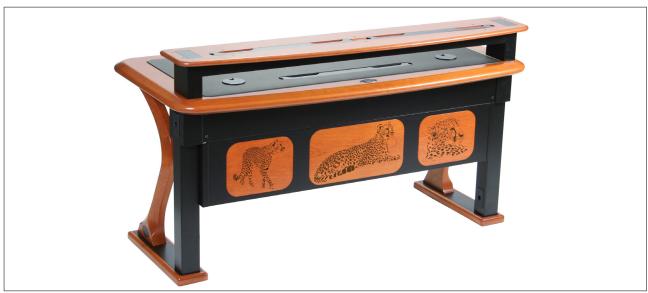

# Artistic Modesty Panels: Photos

An Artistic Computer Desk Full **with** a custom **Modesty Panel** that was painted black and has three images of cheetahs. This desk also has a Desktop Riser Shelf.

This Artistic Computer Desk Full has a Modesty Panel with horses laser-engraved into it.