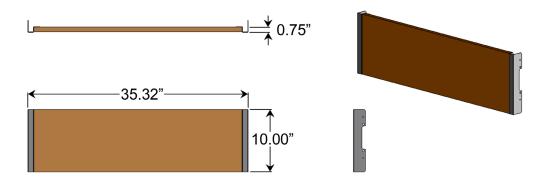

#### Versions:

**Artistic Modesty Panel Petite:** 

Part #: 511-0028-00-00-0

Size: H: 10.00" W: 35.32" D: 0.75"

Weight: 7 lbs.

The wood on the Artistic Modesty Panel is finished on all sides, which gives a neat, finished look to your desk.

**Artistic Modesty Panel Full:** 

Part #: 511-0027-00-00-0

Size: H: 10.00" W: 52.32" D: 0.75"

Weight: 11 lbs.

Desk Accessories

• Artistic Modesty Panel Full, Laser-Engraved: 511-0002-00-00-0

Compatible With: • Artistic Series Desks, Artistic Series L Shaped Desks

Dimensions: • Artistic Modesty Panel Petite: H: 10.00" W: 35.32" D: 0.75"

Artistic Modesty Panel Full: H: 10.00" W: 52.32" D: 0.75"

Weight: • Artistic Modesty Panel Petite: 7 lbs.

• Artistic Modesty Panel Full: 11 lbs.

Wood Panel: • Premium cherry hardwood laminated board

Wood Finish: • 2 stain options, (lighter) Natural Cherry, and (darker) Estate Cherry