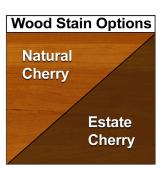

Artistic Modesty Panel Full: H: 10.00" W: 52.32" D: 0.75"

Weight: • Artistic Modesty Panel Petite: 7 lbs.

• Artistic Modesty Panel Full: 11 lbs.

Wood Panel: • Premium cherry hardwood laminated board

Wood Finish: • 2 stain options, (lighter) Natural Cherry, and (darker) Estate Cherry