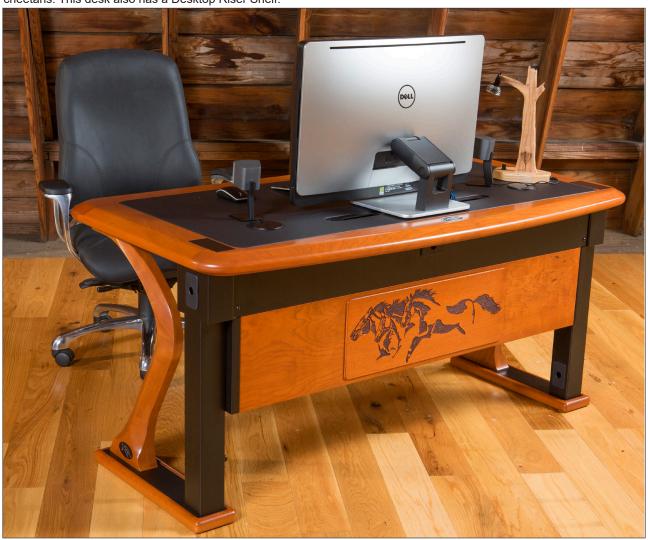

# Artistic Modesty Panels: Photos

An Artistic Computer Desk Full **with** a custom **Modesty Panel** that was painted black and has three images of cheetahs. This desk also has a Desktop Riser Shelf.

This Artistic Computer Desk Full has a Modesty Panel with horses laser-engraved into it.