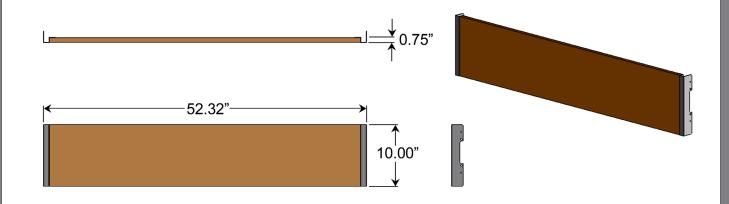

**Artistic Modesty Panel Full:** 

Part #: 511-0027-00-00-0

Size: H: 10.00" W: 52.32" D: 0.75"

Weight: 11 lbs.

Desk Accessories

#### **Artistic Modesty Panel Full:**

Part #: 511-0027-00-00-0

For use with:

Artistic Computer Desk Full
Artistic Computer Desk Full, L Shaped

635 Enterprise Drive Lewis Center, OH 43035 Phone: 614-430-8660 www.CarettaWorkspace.com Made in America

Artistic Modesty Panel Full: H: 10.00" W: 52.32" D: 0.75"

Weight: • Artistic Modesty Panel Petite: 7 lbs.

• Artistic Modesty Panel Full: 11 lbs.

Wood Panel: • Premium cherry hardwood laminated board

Wood Finish: • 2 stain options, (lighter) Natural Cherry, and (darker) Estate Cherry