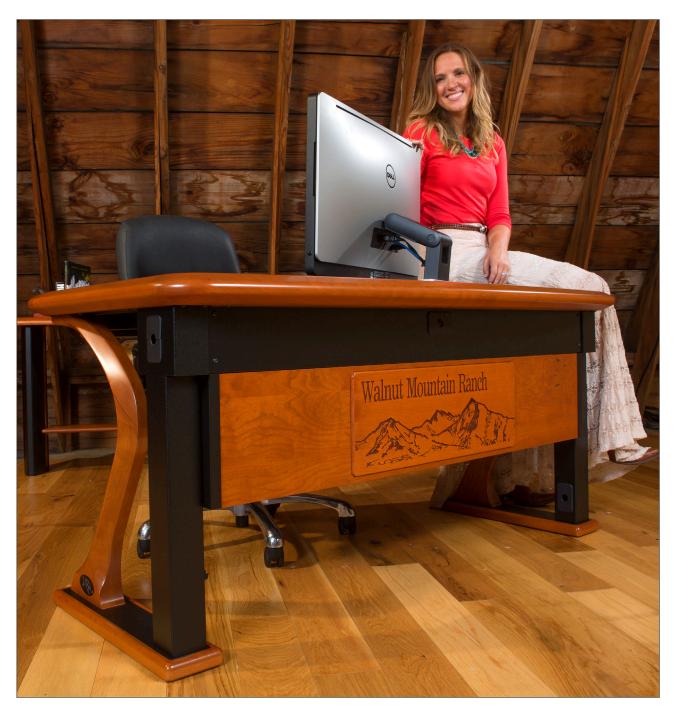

## **Artistic Modesty Panels**

A Modesty Panel Adds Privacy to the Artistic Series Desk

The Artistic Modesty Panel is a functional and attractive addition to the Artistic Series of desks by adding both privacy and aesthetics to your desk. These thick wood panels are finished front and back to perfectly match the desk and are neatly accented with black painted aluminum brackets.

### **Added Desk Privacy**

At ten inches wide, the Modesty Panel adds privacy to the Artistic Series Computer Desks by hiding spaces under the desk from the outside. At the same time, it does not detract from the overall open feel of the modern computer desk.