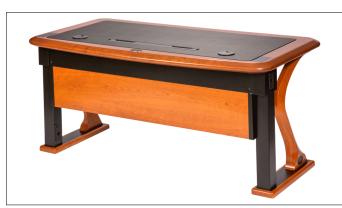

#### **Wood Stain and Finish**

The modesty panel is made of hardwood cherry board that is finished to match the color and texture of the Artistic Series Desks and other Caretta Workspace products. The wood on the panel is finished on both front and back, which gives the panel an attractive look from all sides. Each piece goes through a detailed 10-step finish process which is perfected with time and hand work.

### Attractively Fits In-between Desk Legs

The black painted aluminum brackets on the Modesty Panel easily fit between the desk legs. This creates a smooth transition between the desk and the panel.