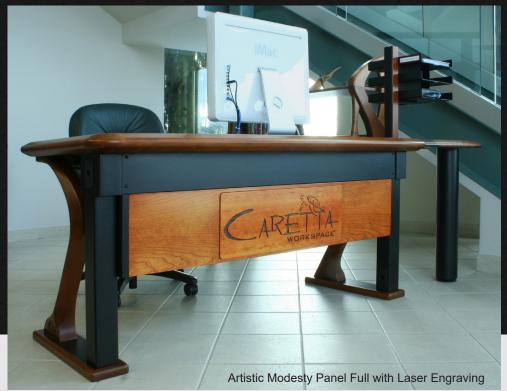

Desk Accessories

Artistic Modesty Panel Full

Engraving

## **Artistic Modesty Panels**

A Modesty Panel Adds Privacy to the Artistic Series Desk

The Artistic Modesty Panel is a functional and attractive addition to the Artistic Series of desks by adding both privacy and aesthetics to your desk. These thick wood panels are finished front and back to perfectly match the desk and are neatly accented with black painted aluminum brackets.

Make your desk a custom work of art by adding laser graphics to your modesty panel. Whether it's a corporate logo, your favorite band, horse, car, or just about anything else, laser-engraving can make your desk truly unique.

### **Custom Laser-Engraved Panels**

Customize your desk by adding laser-engraved artwork to the front of your desk. This could be a corporate logo or other artwork that interests you. We have added horses, cars, bands, amateur radio call signs, mountain scenes, big cats, and many other graphics to our desks. You can provide your own artwork, or let us help to create it for you. This is a great way to make your office truly unique.

# Artistic Modesty Panels: Photos

An Artistic Computer Desk Full **with** a Laser Engraved Modesty Panel. This is the perfect place to display your logo or image from your favorite hobby.

Desk Accessories