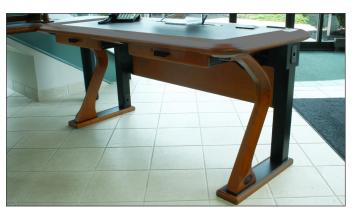

## **Artistic Modesty Panels**

A Modesty Panel Adds Privacy to the Artistic Series Desk

The Artistic Modesty Panel is a functional and attractive addition to the Artistic Series of desks by adding both privacy and aesthetics to your desk. These thick wood panels are finished front and back to perfectly match the desk and are neatly accented with black painted aluminum brackets.

### **Added Desk Privacy**

At ten inches wide, the Modesty Panel adds privacy to the Artistic Series Computer Desks by hiding spaces under the desk from the outside. At the same time, it does not detract from the overall open feel of the modern computer desk.

### Attractively Fits In-between Desk Legs

The black painted aluminum brackets on the Modesty Panel easily fit between the desk legs. This creates a smooth transition between the desk and the panel.