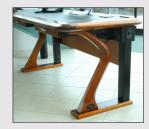

## **Artistic Modesty Panels**

A Modesty Panel Adds Privacy to the Artistic Series Desk

The Artistic Modesty Panel is a functional and attractive addition to the Artistic Series of desks by adding both privacy and aesthetics to your desk. These thick wood panels are finished front and back to perfectly match the desk and are neatly accented with black painted aluminum brackets.

### **Added Desk Privacy**

At ten inches wide, the Modesty Panel adds privacy to the Artistic Series Computer Desks by hiding spaces under the desk from the outside. At the same time, it does not detract from the overall open feel of the modern computer desk.

### Attractively Fits In-between Desk Legs

The black painted aluminum brackets on the Modesty Panel easily fit between the desk legs. This creates a smooth transition between the desk and the panel.