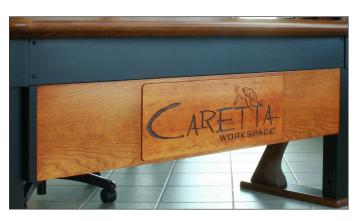

### **Custom Laser-Engraved Panels**

Customize your desk by adding laser-engraved artwork to the front of your desk. This could be a corporate logo or other artwork that interests you. We have added horses, cars, bands, amateur radio call signs, mountain scenes, big cats, and many other graphics to our desks. You can provide your own artwork, or let us help to create it for you. This is a great way to make your office truly unique.

# Artistic Modesty Panels: Photos

An Artistic Computer Desk Full **with** a Laser Engraved Modesty Panel. This is the perfect place to display your logo or image from your favorite hobby.

Desk Accessories