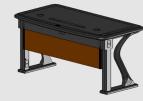

### Attractively Fits In-between Desk Legs

The black painted aluminum brackets on the Modesty Panel easily fit between the desk legs. This creates a smooth transition between the desk and the panel.