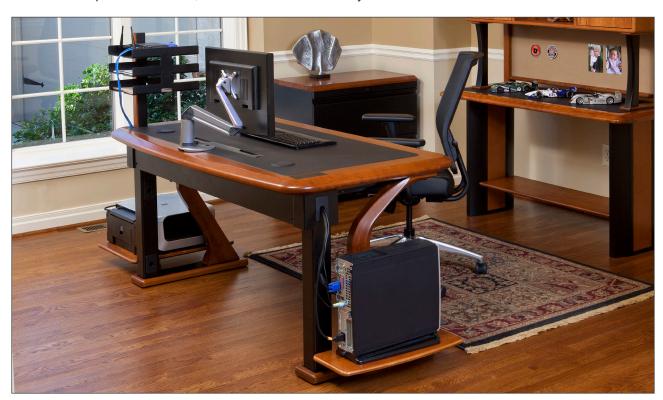

# Artistic Desk Shelves: Photos

With an L Shaped Artistic Desk, the **Printer Shelf** fits neatly under the desk return.

This Artistic Computer Desk 2 has both a Computer Shelf and Printer Shelf.

**Artistic Desk Shelves** 