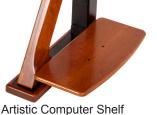

# **Artistic Desk Shelves**

Computer Shelves and Printer Shelves Add Storage

The Artistic Desk Shelves provide storage at your desk for computers, printers, UPS's, and any other device that you use at your desk. Shelves can be mounted on the inside or outside of the desk legs, which keeps them out of the way, yet always within reach, and close to the main desk cable tray and power strip. The sophisticated cantilevered design makes shelves appear to float over the floor.

### Versions:

**Desk Accessories** 

**Artistic Desk Shelves** 

**Artistic Computer Shelf:** 

Part #: 511-0008-00-00-0 Size: H: 2.25" W: 9.00" D: 20.75"

Weight: 6 lbs.

The way that the shelf bracket is attached to the desk leg with the shelf cantilevered, makes the shelf appear to float over the floor.