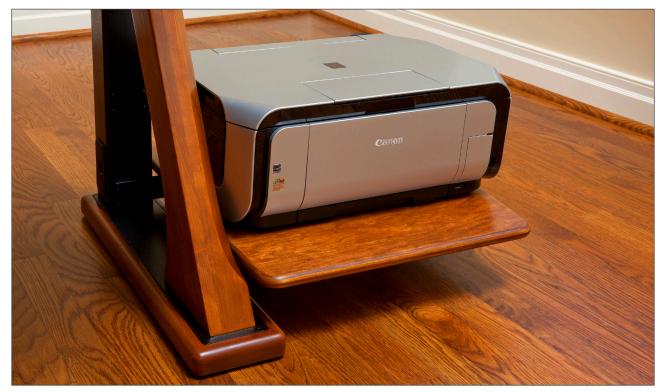

The 21" X 9" Artistic Computer Shelf is perfect for desktop computers and speakers. The 21" X 17.5" Artistic Printer Shelf is perfect for heavy printers and document centers. There is a small support foot on the bottom side of the printer shelf for added stability.

### **Printer Shelf Foot**

For the larger Artistic Printer Shelf, there is a small foot that extends to the floor. With this extra support, the shelf can hold even the heaviest printers and document centers.

# **Artistic Printer Shelf:**

Desk Accessories

**Artistic Desk Shelves** 

Part #: 511-0009-00-00-0

rtistic Desk Shelves

esk Accessories