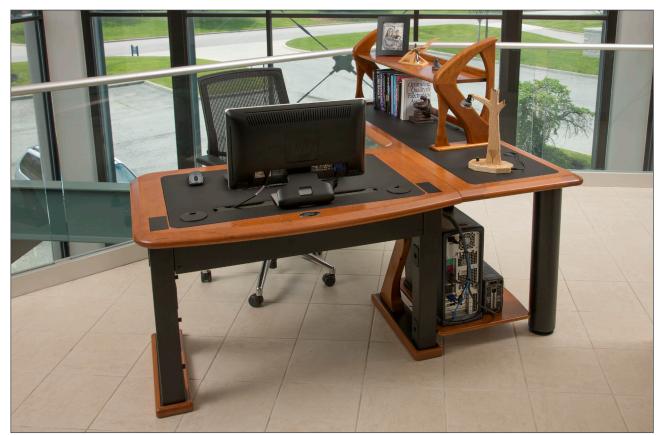

# Artistic Desk Shelves: Photos

With an L Shaped Artistic Desk, the **Printer Shelf** fits neatly under the desk return.

This Artistic Computer Desk 2 has both a Computer Shelf and Printer Shelf.

**Artistic Desk Shelves** 