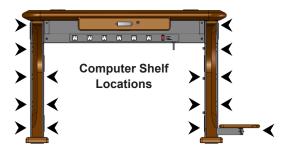

### **Multiple Mounting Locations**

There are a lot of places to mount shelves on Artistic Series Desks. Each desk leg has eight locations of attachment points. Shelves can be mounted on both the inside and outside of the desk legs.

heavy printers up to 60 lbs.

Mounting Locations:

• Can be mounted on the lowest position on the inside or outside of desk leg

• There are 16 possible mounting locations on the desk

• Shelves can be mounted on both sides of the desk leg at the same level