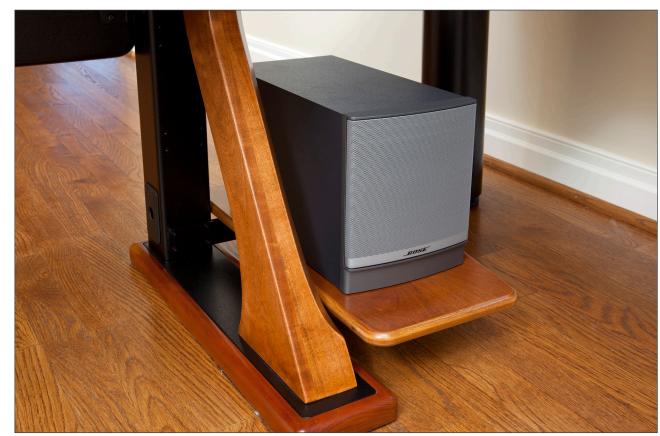

### **Printer Shelf Foot**

For the larger Artistic Printer Shelf, there is a small foot that extends to the floor. With this extra support, the shelf can hold even the heaviest printers and document centers.

The 21" X 9" Artistic Computer Shelf is perfect for desktop computers and speakers. The 21" X 17.5" Artistic Printer Shelf is perfect for heavy printers and document centers. There is a small support foot on the bottom side of the printer shelf for added stability.