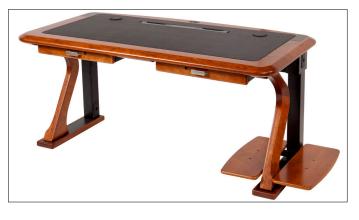

# **Artistic Desk Shelves**

Computer Shelves and Printer Shelves Add Storage

The Artistic Desk Shelves provide storage at your desk for computers, printers, UPS's, and any other device that you use at your desk. Shelves can be mounted on the inside or outside of the desk legs, which keeps them out of the way, yet always within reach, and close to the main desk cable tray and power strip. The sophisticated cantilevered design makes shelves appear to float over the floor.

The 21" X 9" Artistic Computer Shelf is perfect for desktop computers and speakers. The 21" X 17.5" Artistic Printer Shelf is perfect for heavy printers and document centers. There is a small support foot on the bottom side of the printer shelf for added stability.