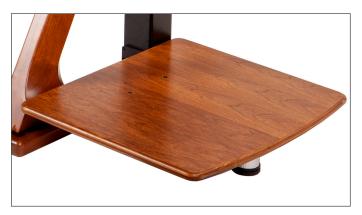

### **Multiple Mounting Locations**

There are a lot of places to mount shelves on Artistic Series Desks. Each desk leg has eight locations of attachment points. Shelves can be mounted on both the inside and outside of the desk legs.

# Artistic Desk Shelves: Photos

With an L Shaped Artistic Desk, the **Printer Shelf** fits neatly under the desk return.

This Artistic Computer Desk 2 has both a Computer Shelf and Printer Shelf.

**Artistic Desk Shelves** 