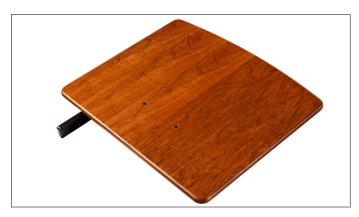

The 21" X 9" Artistic Computer Shelf is perfect for desktop computers and speakers. The 21" X 17.5" Artistic Printer Shelf is perfect for heavy printers and document centers. There is a small support foot on the bottom side of the printer shelf for added stability.

### **Printer Shelf Foot**

For the larger Artistic Printer Shelf, there is a small foot that extends to the floor. With this extra support, the shelf can hold even the heaviest printers and document centers.