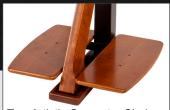

### **Printer Shelf Foot**

For the larger Artistic Printer Shelf, there is a small foot that extends to the floor. With this extra support, the shelf can hold even the heaviest printers and document centers.

# **Artistic Printer Shelf:**

Desk Accessories

**Artistic Desk Shelves** 

Part #: 511-0009-00-00-0

rtistic Desk Shelves

esk Accessories