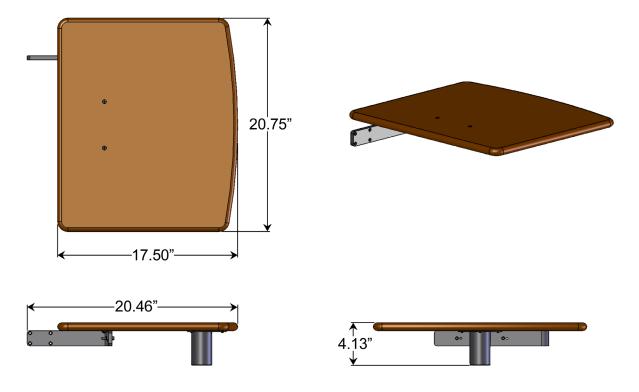

# **Artistic Printer Shelf:**

Part #: 511-0009-00-00-0

Size: H: 4.13" W: 17.50" D: 20.75"

Weight: 10 lbs.

**Artistic Desk Shelves** 

Desk Accessories

# **Artistic Printer Shelf:**

Desk Accessories

**Artistic Desk Shelves** 

Part #: 511-0009-00-00-0

rtistic Desk Shelves

esk Accessories

Artistic Printer Shelf: H: 4.13" W: 17.50" D: 20.75"

Weight: • Artistic Computer Shelf: 6 lbs. Can hold up to 30 lbs.

• Artistic Printer Shelf: 10 lbs. Can hold up to 60 lbs.

Wood Shelf: • 0.75" Thick with soft rounded edge