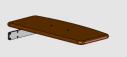

The 21" X 9" Artistic Computer Shelf is perfect for desktop computers and speakers. The 21" X 17.5" Artistic Printer Shelf is perfect for heavy printers and document centers. There is a small support foot on the bottom side of the printer shelf for added stability.

# **Artistic Printer Shelf:**

Part #: 511-0009-00-00-0

Size: H: 4.13" W: 17.50" D: 20.75"

Weight: 10 lbs.

**Artistic Desk Shelves** 

Desk Accessories

### **Printer Shelf Foot**

For the larger Artistic Printer Shelf, there is a small foot that extends to the floor. With this extra support, the shelf can hold even the heaviest printers and document centers.