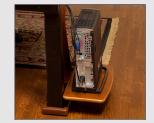

# Artistic Desk Shelves: Photos

With an L Shaped Artistic Desk, the **Printer Shelf** fits neatly under the desk return.

This Artistic Computer Desk 2 has both a Computer Shelf and Printer Shelf.

**Artistic Desk Shelves** 