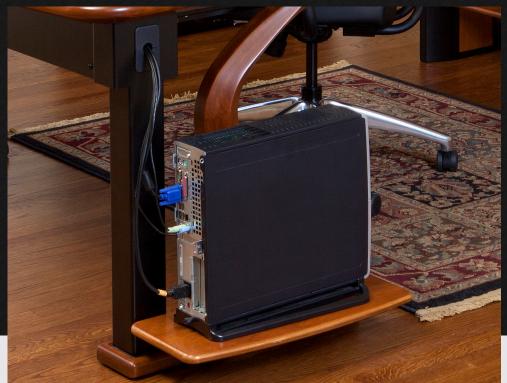

# **Artistic Desk Shelves**

Computer Shelves and Printer Shelves Add Storage

The Artistic Desk Shelves provide storage at your desk for computers, printers, UPS's, and any other device that you use at your desk. Shelves can be mounted on the inside or outside of the desk legs, which keeps them out of the way, yet always within reach, and close to the main desk cable tray and power strip. The sophisticated cantilevered design makes shelves appear to float over the floor.

The 21" X 9" Artistic Computer Shelf is perfect for desktop computers and speakers. The 21" X 17.5" Artistic Printer Shelf is perfect for heavy printers and document centers. There is a small support foot on the bottom side of the printer shelf for added stability.

# Artistic Desk Shelves: Photos

With an L Shaped Artistic Desk, the **Printer Shelf** fits neatly under the desk return.

This Artistic Computer Desk 2 has both a Computer Shelf and Printer Shelf.

**Artistic Desk Shelves** 