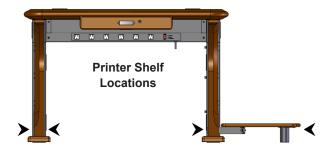

### **Multiple Mounting Locations**

There are a lot of places to mount shelves on Artistic Series Desks. Each desk leg has eight locations of attachment points. Shelves can be mounted on both the inside and outside of the desk legs.

heavy printers up to 60 lbs.

Mounting Locations:

• Can be mounted on the lowest position on the inside or outside of desk leg

• There are 16 possible mounting locations on the desk

• Shelves can be mounted on both sides of the desk leg at the same level