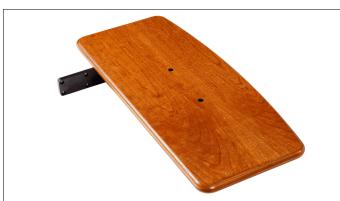

The 21" X 9" Artistic Computer Shelf is perfect for desktop computers and speakers. The 21" X 17.5" Artistic Printer Shelf is perfect for heavy printers and document centers. There is a small support foot on the bottom side of the printer shelf for added stability.

### Versions:

**Desk Accessories** 

**Artistic Desk Shelves** 

**Artistic Computer Shelf:** 

Part #: 511-0008-00-00-0 Size: H: 2.25" W: 9.00" D: 20.75"

Weight: 6 lbs.

The way that the shelf bracket is attached to the desk leg with the shelf cantilevered, makes the shelf appear to float over the floor.